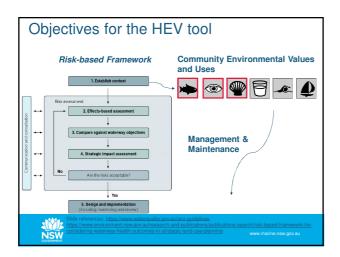

## Presentation summary

- Context for the Marine Estate Management Strategy
- Objectives for the High Ecological Value (HEV) Waterways and Water Dependent Ecosystems tool
- How the HEV tool was created
- How to interpret the HEV tool
- How to apply the HEV tool